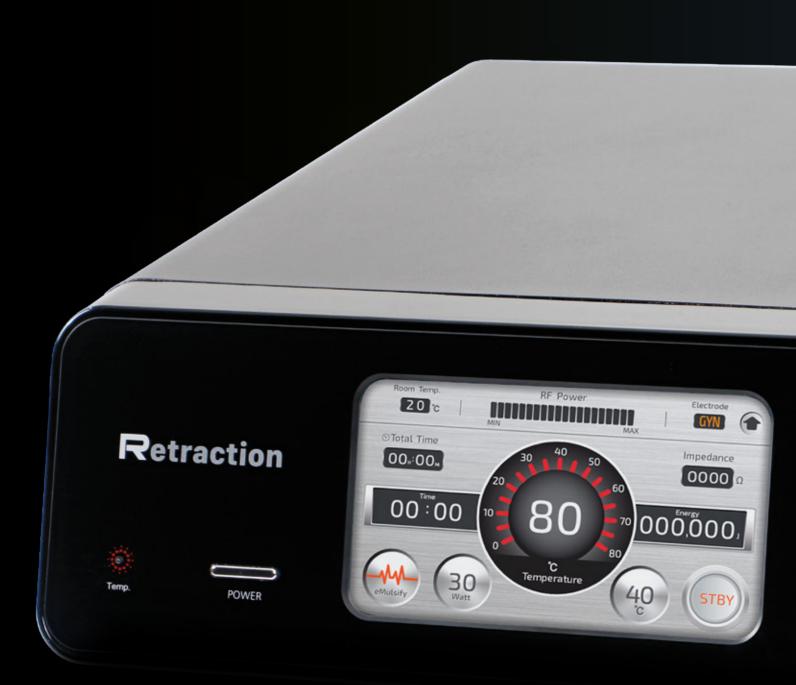

#### **Datasheet**

| Energy Supply    | AC 220V, 60Hz, 50VA                      |  |
|------------------|------------------------------------------|--|
| Screen           | 7" TFT LCD Touch Screen                  |  |
| Dimensions       | 392 (wide) x 414 (depth) x 123 (high) mm |  |
| Weight           | 7.22kg / 15.9lb                          |  |
| Output Power     | 50W                                      |  |
| Output RF        | 1~50W                                    |  |
| Pulse            | Continuous / Pulse                       |  |
| Output Frecuency | 480KHz                                   |  |
| Handpieces       | 3.0Pi / 2.0Pi / 0.8Pi / VA               |  |