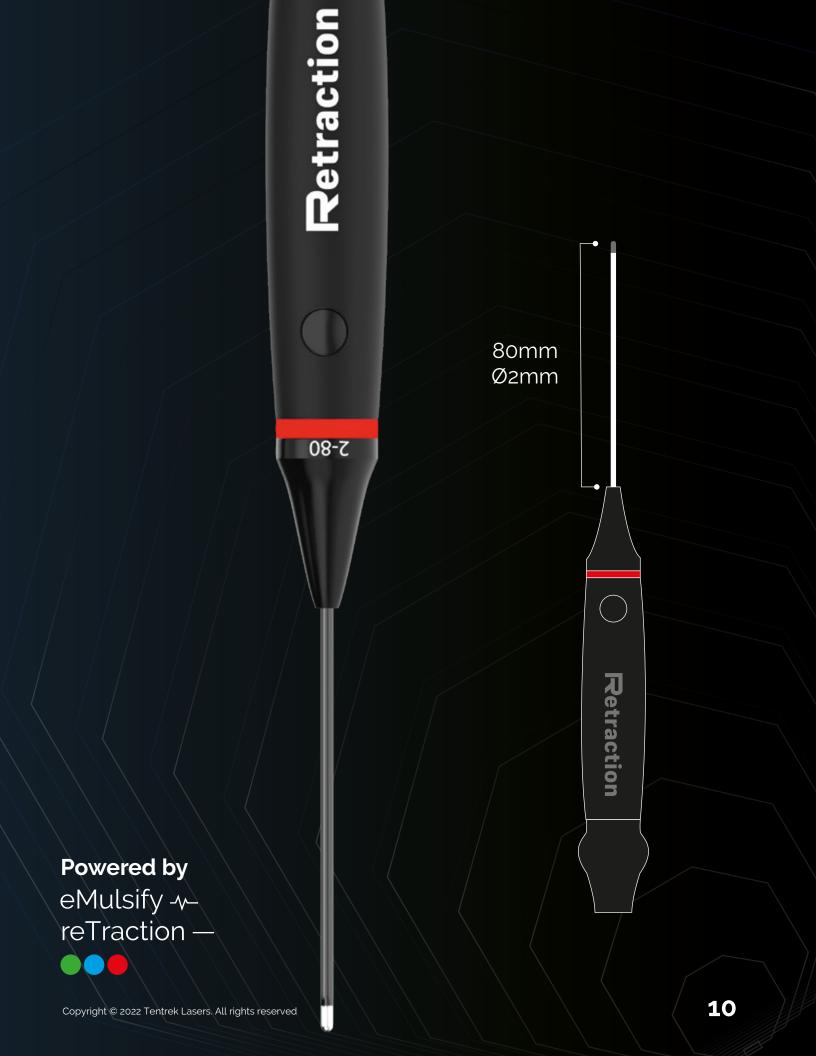

#### LiftTraction

LiftTraction is one of the smallest skin retraction handpieces in the world, measuring just **80mm** long.

Designed with ultra-light **sofTech technology**, allowing a comfortable approach without generating fatigue in the surgeon's hands.

Ideal for Lift-Traction small areas such as nasogenian folds, eyelids and cellulite dimples, it is also perfect for removing accumulated fat under the armpits.

This cannula counts with technologies

SLED NCNT NFLX SDGN GBCK