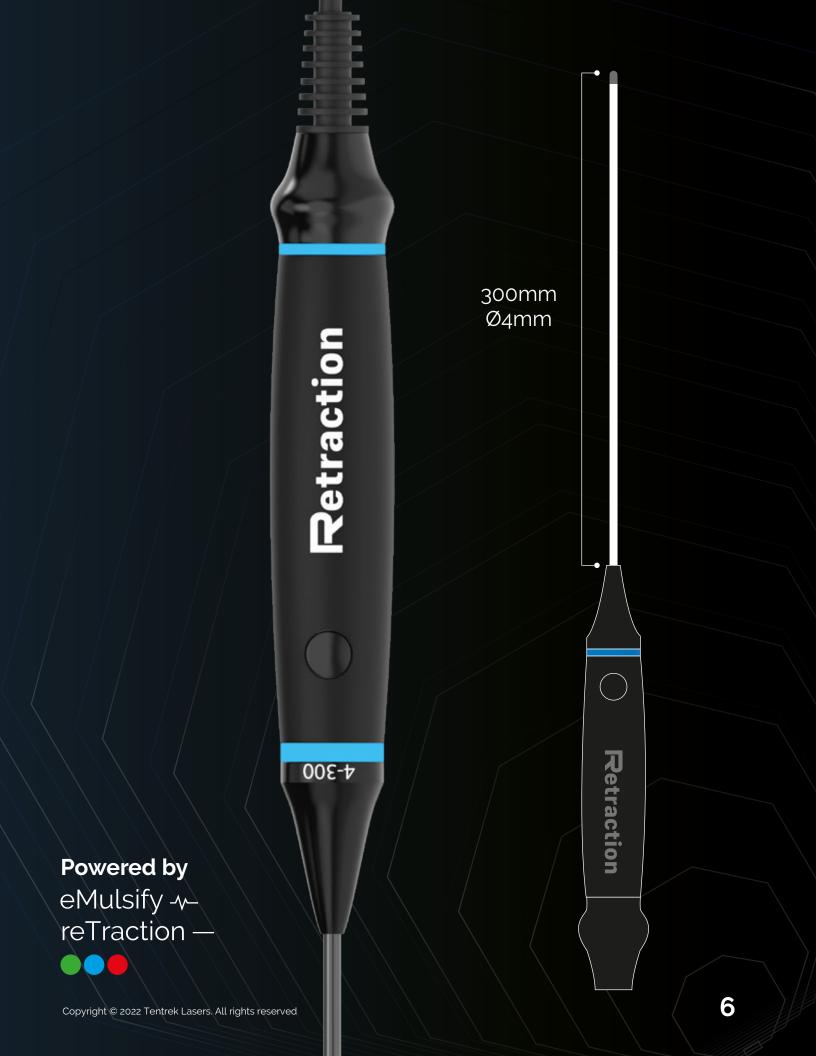

# LipoTraction

The innovative **eMulsify Pulse** and its powerful **60W** energy emulsify adipose tissue for a more comfortable liposuction to the surgeon and safer for the patient.

Its biological action to achieve retraction lies in a stimulus to the fibroblasts, it triggers new collagen and elastin fibers at the moment the energy comes into friction with the water molecules and increases the temperature for a prolonged time.

LipoTraction and its **surgeonsDSGN** technology pursues the idea of traditional plastic surgery cannulas, retaining their surgical ergonomics with a futuristic and highly intelligent design.

This cannula counts with technologies

SLED)(NCN

NFLX

SDGN

**GBCK** 

smartLEDS in the hands of the surgeon.