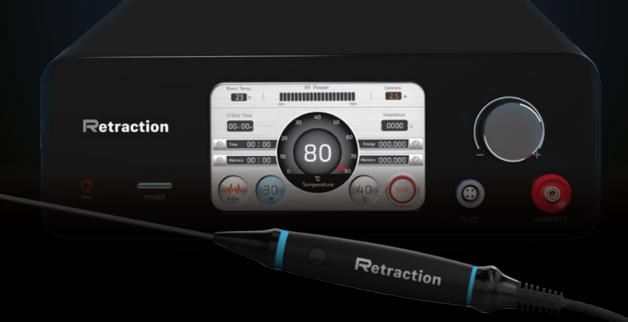

# Retraction

# Smart lipoLifting RF System

# Lifting and natural skin stretching

Retraction is a powerful **smart radio frequency device**. Its versatility and minimal invasiveness allow it to treat flaccidity in any part of the body, **emulsify fat** during liposuction, perform **facelifts** and **intimately rejuvenate** women.

Equipped with intradermal temperature sensors and an exclusive **smartLEDS** system.

Retraction is positioned as one of the most revolutionary technologies of recent times.

Cannula with thermal sensors patented under serial No. 10-1380988.

#### **Datasheet**

| Energy Supply    | AC 220V, 60Hz, 50VA                      |  |
|------------------|------------------------------------------|--|
| Screen           | 7" TFT LCD Touch Screen                  |  |
| Dimensions       | 392 (wide) x 414 (depth) x 123 (high) mm |  |
| Weight           | 7.22kg / 15.9lb                          |  |
| Output Power     | 50W                                      |  |
| Output RF        | 1~50W                                    |  |
| Pulse            | Continuous / Pulse                       |  |
| Output Frecuency | 480KHz                                   |  |
| Handpieces       | 3.0Pi / 2.0Pi / 0.8Pi / VA               |  |