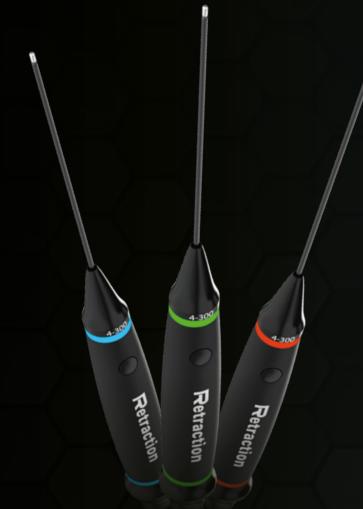

#### LiftTraction

LiftTraction is one of the smallest skin retraction handpieces in the world, measuring just **80mm** long.

Designed with ultra-light **sofTech technology**, allowing a comfortable approach without generating fatigue in the surgeon's hands.

Ideal for Lift-Traction small areas such as nasogenian folds, eyelids and cellulite dimples, it is also perfect for removing accumulated fat under the armpits.

This cannula counts with technologies

SLED NCNT NFLX SDGN GBCK

#### **Datasheet**

| Energy Supply    | AC 220V, 60Hz, 50VA                      |  |
|------------------|------------------------------------------|--|
| Screen           | 7" TFT LCD Touch Screen                  |  |
| Dimensions       | 392 (wide) x 414 (depth) x 123 (high) mm |  |
| Weight           | 7.22kg / 15.9lb                          |  |
| Output Power     | 50W                                      |  |
| Output RF        | 1~50W                                    |  |
| Pulse            | Continuous / Pulse                       |  |
| Output Frecuency | 480KHz                                   |  |
| Handpieces       | 3.0Pi / 2.0Pi / 0.8Pi / VA               |  |