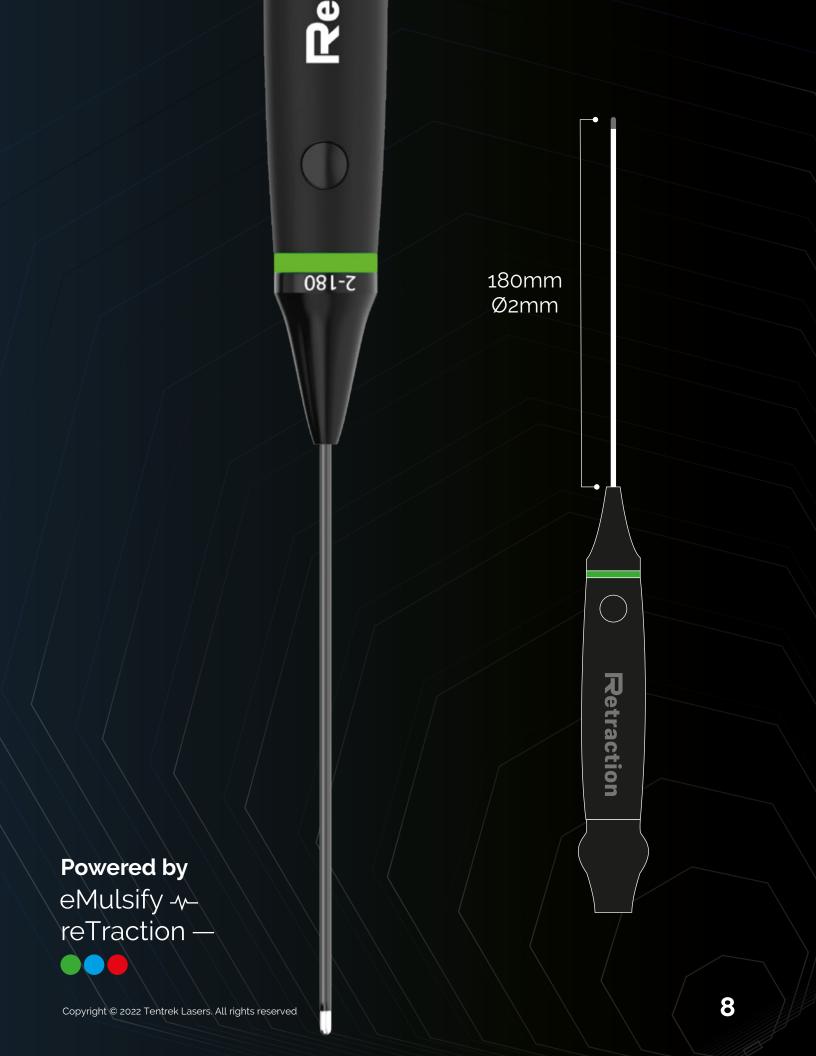

#### LiftTraction

LiftTraction is one of the smallest skin retraction handpieces in the world, measuring just **80mm** long.

Designed with ultra-light **sofTech technology**, allowing a comfortable approach without generating fatigue in the surgeon's hands.

Ideal for Lift-Traction small areas such as nasogenian folds, eyelids and cellulite dimples, it is also perfect for removing accumulated fat under the armpits.

This cannula counts with technologies

SLED NCNT NFLX SDGN GBCK