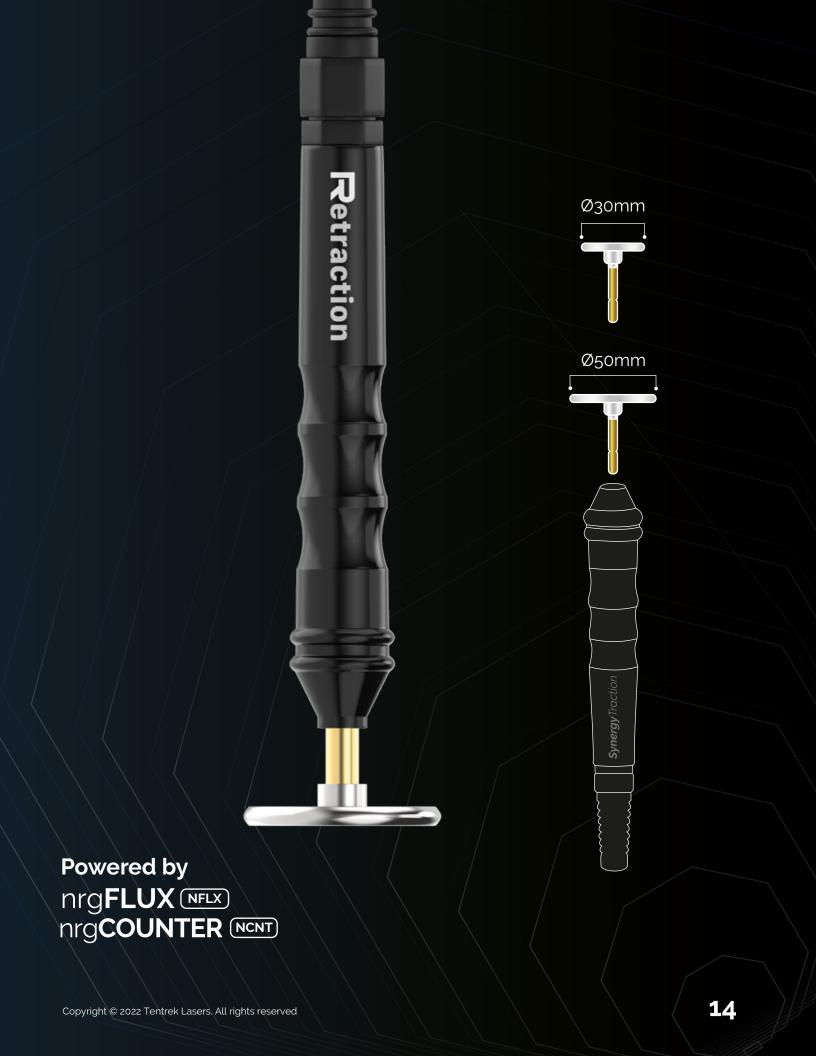

# SynergyTraction

Betting on the optimization of abdominal marking results after **liposculpture**, **faceLIFT**, **bodyLIFT** and **fibrosis management**.

SynergyTraction stands out as a leading technology in regeneration, **bodyshaping** and non-surgical procedures. Emitting energy deeply with a blast of electrons that come into contact with water molecules, triggering a process of reduction of fatty adipocytes.

It has been shown that this high energy delivery, at **460Khz**, improves blood oxygenation, favors microcirculation and weakens the connective walls that produce **cellulite**.

This handpiece counts with technologies