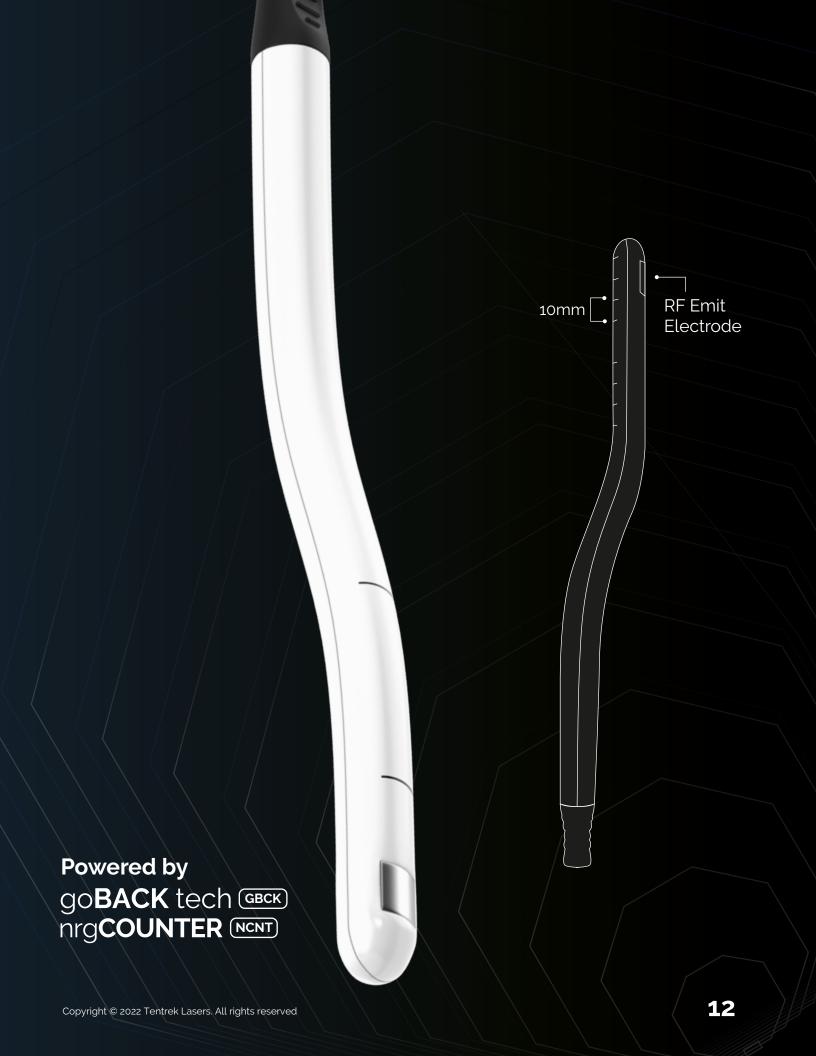

#### **GTraction**

GTraction is the most noble and revolutionary option for the **rejuvenation of the vaginal canal**, regenerating the **collagen** and **muscular elasticity** of the internal vaginal walls.

Thanks to the **goBACK** technology, we can monitor the temperature during the treatment, offering safety to the operator and the patient.

Results with GTraction are predictable thanks to **nrgCOUNT**; This technology counts the energy automatically, offering excellent benefits in sexual relations and urinary incontinence. The patients experience the changes from the first session and without any type of disability.