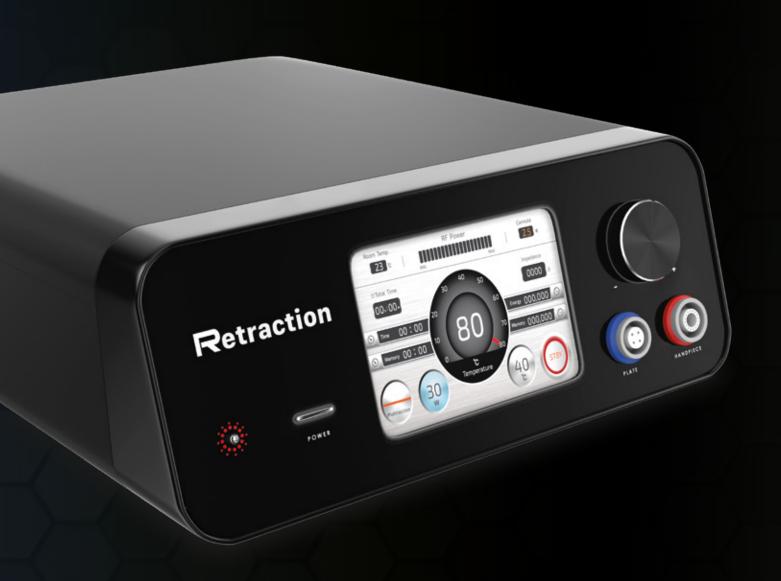

#### smart**LEDS** SLED

Patented technology that offers the operator **real-time** temperature monitoring, during the procedure in progress, without losing attention. *Patent No. 10-1380988.* 

| State        | Color | LED        |
|--------------|-------|------------|
| Ready        |       | Static     |
| RF Operating |       | Static     |
| Safe range   |       | 1s blink   |
| Out of range |       | 1/2s blink |
| Error        |       | 1/4s blink |

# nrgCOUNTER NCNT

Technology that counts the amount of energy delivered by each treatment zone. Offering predictable results and treatment protocols with high uniformity and precision.

#### NFLX nrg**FLUX**

FLX automatically measures the impedance from the conductive plate under the patient to the cannula.

## SDGN Surgeons DSGN

Retraction has cannulas created for the modern surgeon, preserving its surgical ergonomics with a very smart and futuristic design.

#### GBCK GOBACK

Technology that delivers real-time intradermal temperature. It is a marvel of science created to increase operator and patient safety.

#### **Datasheet**

| Energy Supply    | AC 220V, 60Hz, 50VA                      |  |
|------------------|------------------------------------------|--|
| Screen           | 7" TFT LCD Touch Screen                  |  |
| Dimensions       | 392 (wide) x 414 (depth) x 123 (high) mm |  |
| Weight           | 7.22kg / 15.9lb                          |  |
| Output Power     | 50W                                      |  |
| Output RF        | 1~50W                                    |  |
| Pulse            | Continuous / Pulse                       |  |
| Output Frecuency | 480KHz                                   |  |
| Handpieces       | 3.0Pi / 2.0Pi / 0.8Pi / VA               |  |